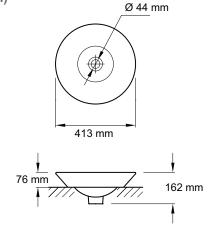

Recommended Items: 9655D-P5 Wrought iron wall-mount

bracket

**Product Dimensions:** 413 mm diameter

Material: Vitreous China

Product Weight (kg): 7.3

Fixings Included: Yes

Guarantee (Years): 25

Additional Information: Rinse thoroughly and use a soft cloth to wipe the product dry after use. Soft abrasive